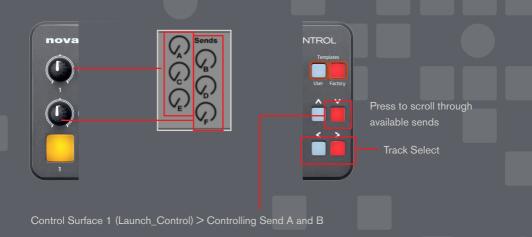

## **TEMPLATE 1: MIXER**

Control Surface 1 (Launch\_Control) > Controlling Track 1 to 9