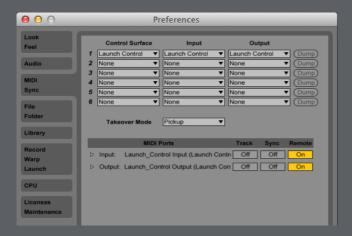

#### SETUP IN ABLETON LIVE

Load Ableton preferences and select the MIDI Sync tab. Setup the Control Surface and MIDI ports as shown below.