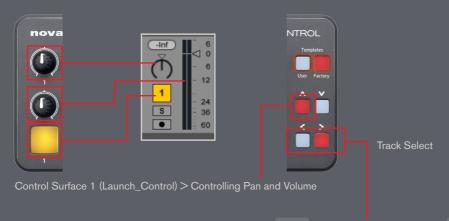

## **TEMPLATE 1: MIXER**

Control Surface 1 (Launch\_Control) > Controlling Track 1 to 9