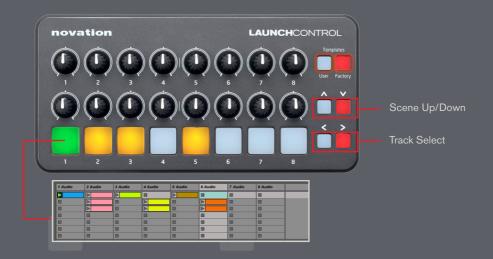

## **TEMPLATE 1: MIXER**

Control Surface 1 (Launch\_Control) > Controlling Track 1 to 9