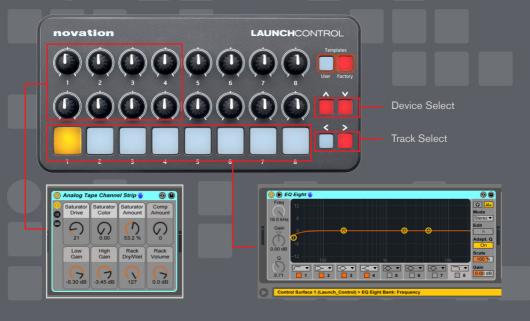

## LAUNCHCONTROL

## **ABLETON LIVE GUIDE**

#### SOFTWARE REQUIREMENTS

Please ensure that you have updated Ableton Live to version 9.0.6 or above.

#### SETUP IN ABLETON LIVE

Load Ableton preferences and select the MIDI Sync tab. Setup the Control Surface and MIDI ports as shown below.



# SELECTING THE 3 LAUNCH CONTROL TEMPLATES FOR ABLETON LIVE

There are 3 templates used to control Live. To select each template, press and hold the Factory Template button, then press pad 1, 2, or 3.



## **TEMPLATE 1: MIXER**



Control Surface 1 (Launch\_Control) > Controlling Track 1 to 9



### **TEMPLATE 2: CLIP LAUNCH**



## TEMPLATE 3: DEVICE CONTROL